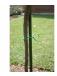

## **Twistable Soft Ties**

**Plant Support / Plant Ties** 

- Pliable tie for gently securing plants
- Soft rubber coating will not cut into or strangle plants
- Ties easily and securely
- Strong, durable and re-usable

## **GENTLE ON PLANTS**

Whites Twistable Soft Ties are soft pliable ties for gently securing plants. They are strong, durable and easy to use. Available in two ranges: Green in 5mm diameter and Black in 7mm diameter.