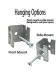

Choose from two hanging options: front mount or side mount, whichever best suits your needs or space.

Note: Screws not included.

| Code  | Product Description       |
|-------|---------------------------|
| 12202 | Penal Mounting Cline Only |
| 12392 | Panel Mounting Clips 8pk  |