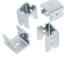

## **Panel Mounting Clips**

Fencing Solutions / Clips & Tools

- Ideal for hanging trellis panels or wire
- Quick & easy screw-fix installation
- Hot-Dip Galvanised steel
- Front or side mount design

## **QUICK AND EASY SCREW-FIX INSTALLATION**

Whites Panel Mounting Clips screw into walls and fences quickly and easily, creating a sturdy trellis for your climbing plants. Made from Hot-Dip Galvanised steel, it is strong and long lasting.